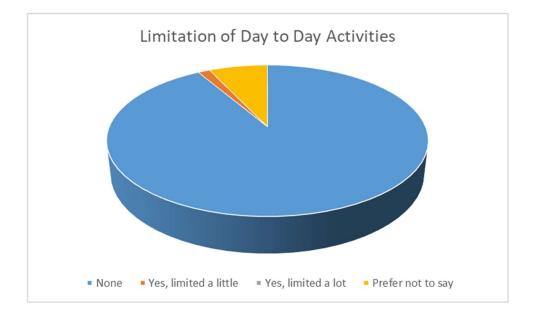

| Limitation of day-to-day activities |        |
|-------------------------------------|--------|
| None                                | 91.55% |
| Yes, limited a little               | 1.41%  |
| Yes, limited a lot                  | 0.00%  |
| Prefer not to say                   | 7.04%  |