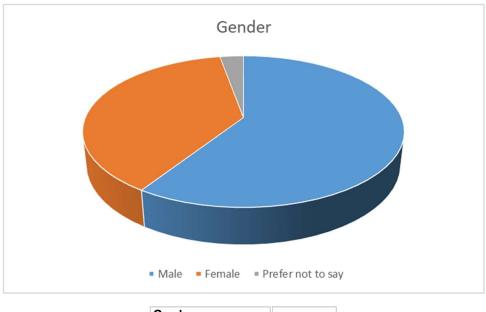

| Gender            |        |
|-------------------|--------|
| Male              | 59.15% |
| Female            | 38.03% |
| Prefer not to say | 2.82%  |

| Disabled          |        |
|-------------------|--------|
| No                | 94.37% |
| Yes               | 0.00%  |
| Prefer not to say | 5.63%  |