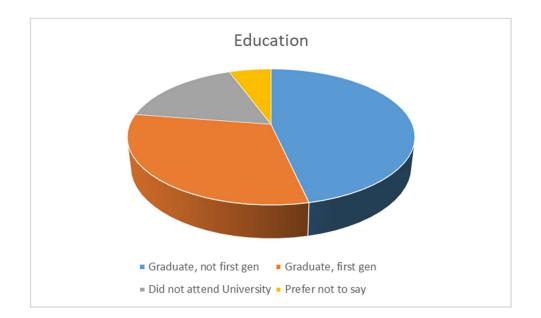

| First Generation University Graduate |        |
|--------------------------------------|--------|
| Graduate, not first gen              | 46.48% |
| Graduate, first gen                  | 30.99% |
| Did not attend University            | 16.90% |
| Prefer not to say                    | 5.63%  |