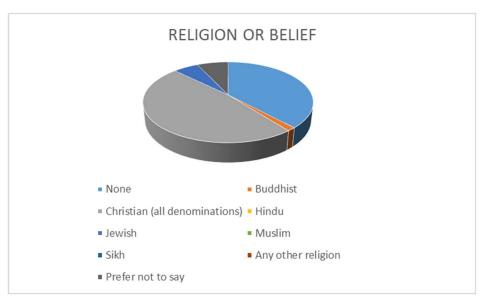

| Religion or Belief     |        |
|------------------------|--------|
| None                   | 38.03% |
| Buddhist               | 1.41%  |
| Christian (all denomii | 47.89% |
| Hindu                  | 0.00%  |
| Jewish                 | 5.63%  |
| Muslim                 | 0.00%  |
| Sikh                   | 0.00%  |
| Any other religion     | 0.00%  |
| Prefer not to say      | 7.04%  |