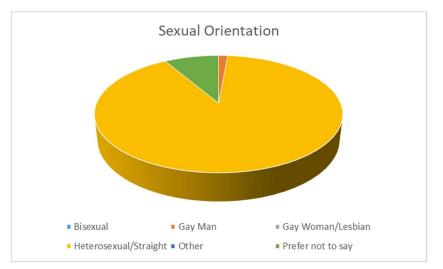

| Sexual Orientation    |        |
|-----------------------|--------|
| Bisexual              | 0.00%  |
| Gay Man               | 1.41%  |
| Gay Woman/Lesbian     | 0.00%  |
| Heterosexual/Straight | 90.14% |
| Other                 | 0.00%  |
| Prefer not to say     | 8.45%  |