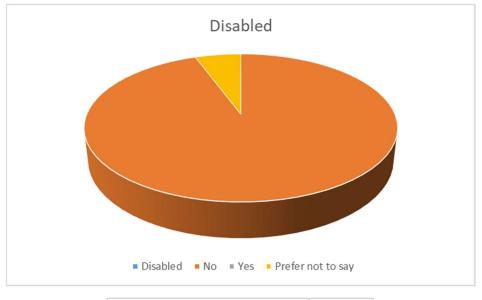

| Gender            |        |
|-------------------|--------|
| Male              | 59.15% |
| Female            | 38.03% |
| Prefer not to say | 2.82%  |

| Disabled          |        |
|-------------------|--------|
| No                | 94.37% |
| Yes               | 0.00%  |
| Prefer not to say | 5.63%  |