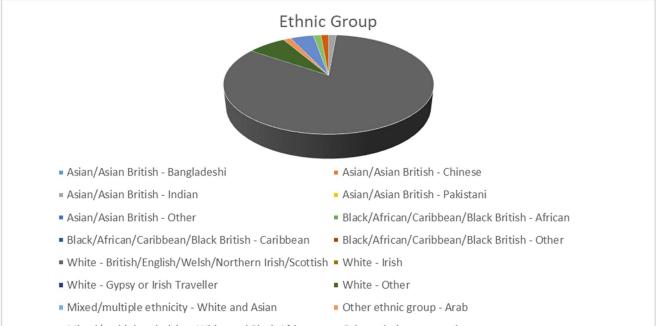

- = Mixed/multiple ethnicity White and Black African
- Other ethnic group other

| Ethnic Group                                          |        |
|-------------------------------------------------------|--------|
| Asian/Asian British - Bangladeshi                     | 0.00%  |
| Asian/Asian British - Chinese                         | 0.00%  |
| Asian/Asian British - Indian                          | 1.41%  |
| Asian/Asian British - Pakistani                       | 0.00%  |
| Asian/Asian British - Other                           | 0.00%  |
| Black/African/Caribbean/Black British - African       | 0.00%  |
| Black/African/Caribbean/Black British - Caribbean     | 0.00%  |
| Black/African/Caribbean/Black British - Other         | 0.00%  |
| White - British/English/Welsh/Northern Irish/Scottish | 83.10% |
| White - Irish                                         | 0.00%  |
| White - Gypsy or Irish Traveller                      | 0.00%  |
| White - Other                                         | 7.04%  |
| Mixed/multiple ethnicity - White and Asian            | 0.00%  |
| Other ethnic group - Arab                             | 1.41%  |
| Mixed/multiple ethnicity - White and Black African    | 0.00%  |
| Other ethnic group - other                            | 0.00%  |
| Prefer Not to Say                                     | 4.23%  |
| Mixed/multiple ethnicity - White and Black Caribbean  | 1.41%  |
| Mixed/multiple ethnicity - White and Chinese          | 0.00%  |
| Mixed/multiple ethnicity - Other                      | 1.41%  |