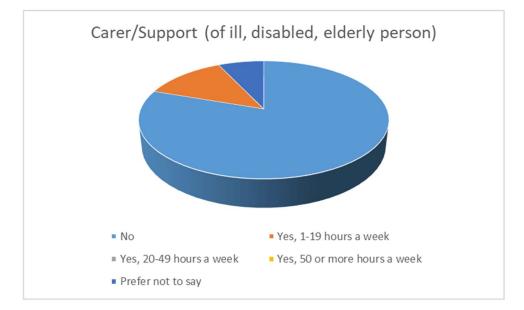

| Carer/Support Provider (of ill, disabled, elderly person) |        |
|-----------------------------------------------------------|--------|
| No                                                        | 80.28% |
| Yes, 1-19 hours a week                                    | 12.68% |
| Yes, 20-49 hours a week                                   | 0.00%  |
| Yes, 50 or more hours a week                              | 0.00%  |
| Prefer not to say                                         | 7.04%  |