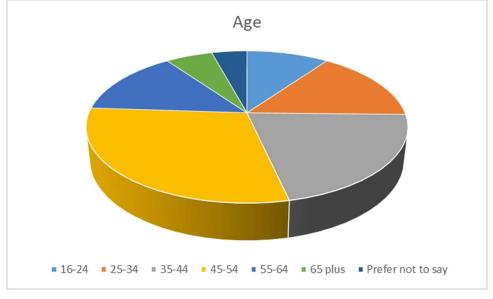

## Chambers Diversity Data

This data is representative for all Members, Staff and Pupils gathered in September 2020

| Age               |        |
|-------------------|--------|
| 16-24             | 9.86%  |
| 25-34             | 15.49% |
| 35-44             | 21.13% |
| 45-54             | 29.58% |
| 55-64             | 14.08% |
| 65 plus           | 5.63%  |
| Prefer not to say | 4.23%  |