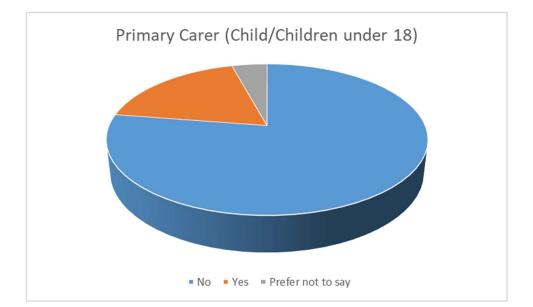

| Primary Carer (Child/Children under 18) |        |
|-----------------------------------------|--------|
| No                                      | 77.46% |
| Yes                                     | 18.31% |
| Prefer not to say                       | 4.23%  |