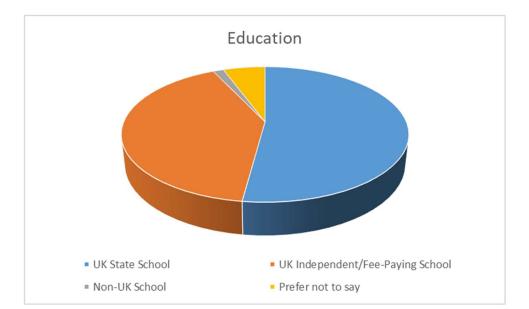

| State/Fee Paying School          |        |
|----------------------------------|--------|
| UK State School                  | 52.11% |
| UK Independent/Fee-Paying School | 40.85% |
| Non-UK School                    | 1.41%  |
| Prefer not to say                | 5.63%  |